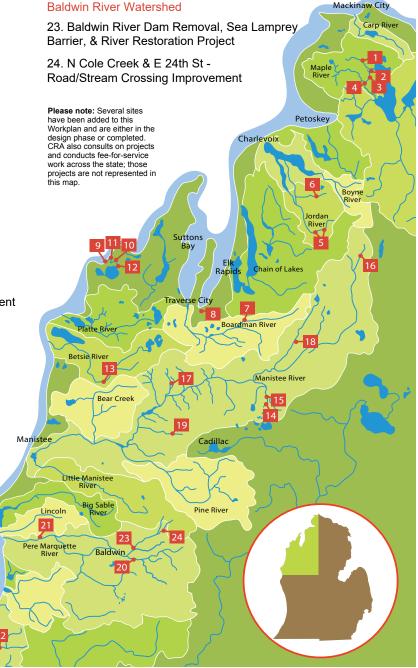

# **2022-2024 Workplan Map**

### Carp Lake River Watershed

Prioritize Next Improvements or Restoration Needs

### Maple River Watershed

- 1. Van Creek & Bike Trail -Trail/Stream Crossing Improvement COMPLETED
- 2. E Branch Maple River & Douglas Lake Rd -Road/ Stream Crossing Improvement COMPLETED
- 3. E Branch Maple River & Robinson Rd -Road/Stream Crossing Improvement COMPLETED
- 4. Lake Kathleen Post Dam Removal and Monitoring

#### Jordan River Watershed

- 5. Jordan River & Jordan River Rd East and West Rd Road/Stream Crossing Improvement
- 6. Deer Creek & Fuller Rd -Road/Stream Crossing Improvement

### Boyne River Watershed

Prioritize Next Improvements or Restoration Needs

### **Boardman Watershed**

7. N Branch Boardman River & Broomhead Rd Road /Stream Crossing Improvement COMPLETED Prioritize Next Improvements or Restoration Needs

### Mitchell Creek Watershed

8. Mitchell Creek & GTRLC Property Instream Habitat Improvements

### Platte River Watershed

Prioritize Next Improvements or Restoration Needs

### Crystal River Watershed

- 9, 10 & 11. Crystal River & County Rd 675 Road/Stream Crossing Improvement
- 12. Tucker Lake Outlet Channel & County Rd 675 Road/Stream Crossing Improvement

# Betsie River Watershed

13. Betsie River & Haze Rd - Stream Crossing Improvement Prioritize Next Improvements or Restoration Needs

# Manistee River Watershed

- Buttermilk Creek & N 39 Road/Stream Crossing Improvement COMPLETED
- 15. Buttermilk Creek & N 37 Road/Stream Crossing Improvement COMPLETED
- 16. Trib. of N. Branch Manistee & Grass Lake Road/Stream Crossing Improvement
- 17. Fletcher Creek & 4 Rd Road/Stream Crossing Improvement COMPLETED
- 18. Fife Lake Creek & County Line Road/Stream Crossing Improvement
- 19. Adams Creek & 14 Rd Road/Stream Crossing Improvement

### Bear Creek Watershed

Prioritize Next Improvements or **Restoration Needs** 

### Pine River Watershed

Prioritize Next Improvements or Restoration Needs

### Little Manistee Watershed

Prioritize Next LMWCC Improvements or Restoration Needs

#### Big Sable Watershed

Prioritize Next Improvements or Restoration Needs

### Pere Marquette Watershed

- 20. PM Railroad Streambank Stabilization & Floodplain Restoration INDER CONSTRUCTION
- 21. Scottville Riverside Park Streambank Stabilization COMPLETED

Mackinaw City

## Stony Creek Watershed

22. Stony Creek Marshville Dam Removal